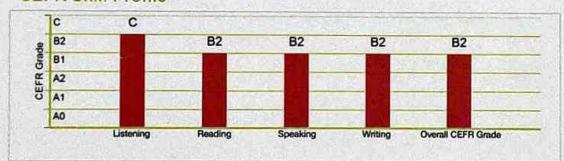

## **Candidate Report**

Candidate Name: MEGHATK

Organization:

ASAP - Kerala

Test Date:

16/07/2017

Test Package: Teachers - Listening

**Reading Speaking** 

#### Scale Score

| Skill Name             | Skill Score |  |
|------------------------|-------------|--|
| Listening              | 36/50       |  |
| Reading                | 44/50       |  |
| Speaking               | 41/50       |  |
| Writing                | 40/50       |  |
| Final Scale Score      | 161/200     |  |
| Grammar and Vocabulary | 35/50       |  |