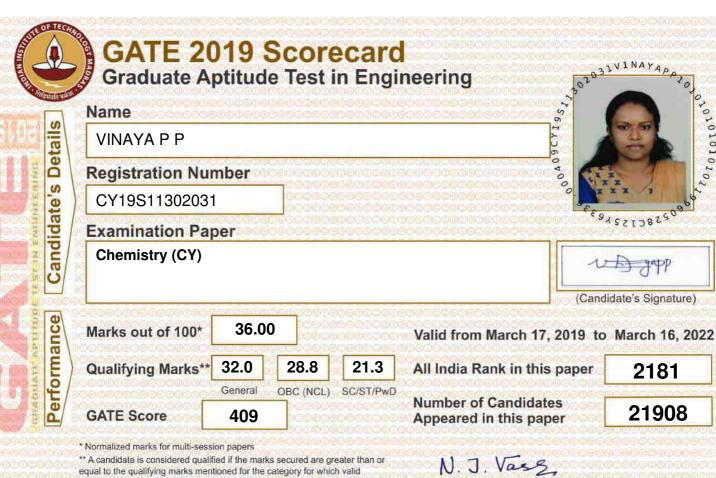

(Surender Singh)

With best wishes,

The GATE 2017 score is calculated using the formula

GATE Score = 
$$S_q + (S_t - S_q) \frac{(M - M_q)}{(\overline{M}_t - M_q)}$$

where,

M is the marks obtained by the candidate in the paper, mentioned on this score card in GATE 2017

 $M_{\rm e}$  is the qualifying marks for general category candidate in the paper

M, is the mean of marks of top 0.1% or top 10 (whichever is larger) of the candidates who appeared in the paper (in case of multi-session papers including all sessions)

 $S_a = 350$ , is the score assigned to  $M_a$ 

S, = 900, is the score assigned to M,

In the GATE 2017 score formula,  $M_o$  is usually 25 marks (out of 100) or  $\mu + \sigma$ , whichever is greater. Here  $\mu$  is the mean and  $\sigma$  is the standard deviation of marks of all the candidates who appeared in the paper.

Qualifying in GATE 2017 does not guarantee either an admission to a post-graduate program or a scholarship/assistantship. Admitting institutes may conduct further tests and interviews for final selection.

#### Codes for XE and XL Paper Sections (compulsory section and any other two sections)

XE: Engineering Sciences

XL: Life Sciences

A-Engineering Mathematics (compulsory)

P-Chemistry (compulsory)

**B-Fluid Mechanics** 

Q-Biochemistry

C-Material Science

R-Botany

**D-Solid Mechanics** 

S-Microbiology

E-Thermodynamics

T-Zoology

F-Polymer Science and Engineering

U-Food Technology

G-Food Technology

H-Atmospheric and Oceanic Sciences

Graduate Aptitude Test in Engineering (GATE) 2017 was organised by Indian Institute of Technology Roorkee on behalf of the National Coordination Board (NCB) for the Department of Higher Education, Ministry of Human Resource Development (MHRD), Government of India.