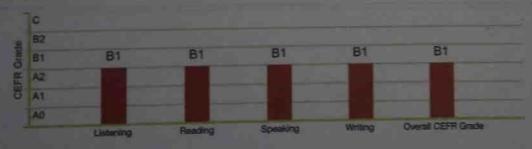

## **Candidate Report**

Candidate Name: MEGHATK

Organization:

ASAP - Kerala

Test Date:

16/07/2017

Test Package: Teachers - Listening

**Reading Speaking** 

#### Scale Score

| Skill Name             | Skill Score |  |
|------------------------|-------------|--|
| Listening              | 36/50       |  |
| Reading                | 44/50       |  |
| Speaking               | 41/50       |  |
| Writing                | 40/50       |  |
| Final Scale Score      | 161/200     |  |
| Grammar and Vocabulary | 35/50       |  |