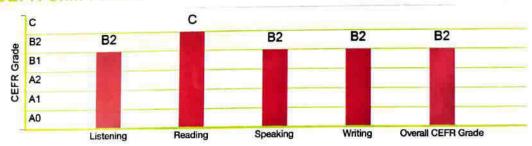

## **Candidate Report**

Candidate Name: MEGHATK

Organization:

ASAP - Kerala

Test Date:

16/07/2017

Test Package: Teachers - Listening

**Reading Speaking** 

#### Scale Score

| Skill Name             | Skill Score |  |
|------------------------|-------------|--|
| Listening              | 36/50       |  |
| Reading                | 44/50       |  |
| Speaking               | 41/50       |  |
| Writing                | 40/50       |  |
| Final Scale Score      | 161/200     |  |
| Grammar and Vocabulary | 35/50       |  |