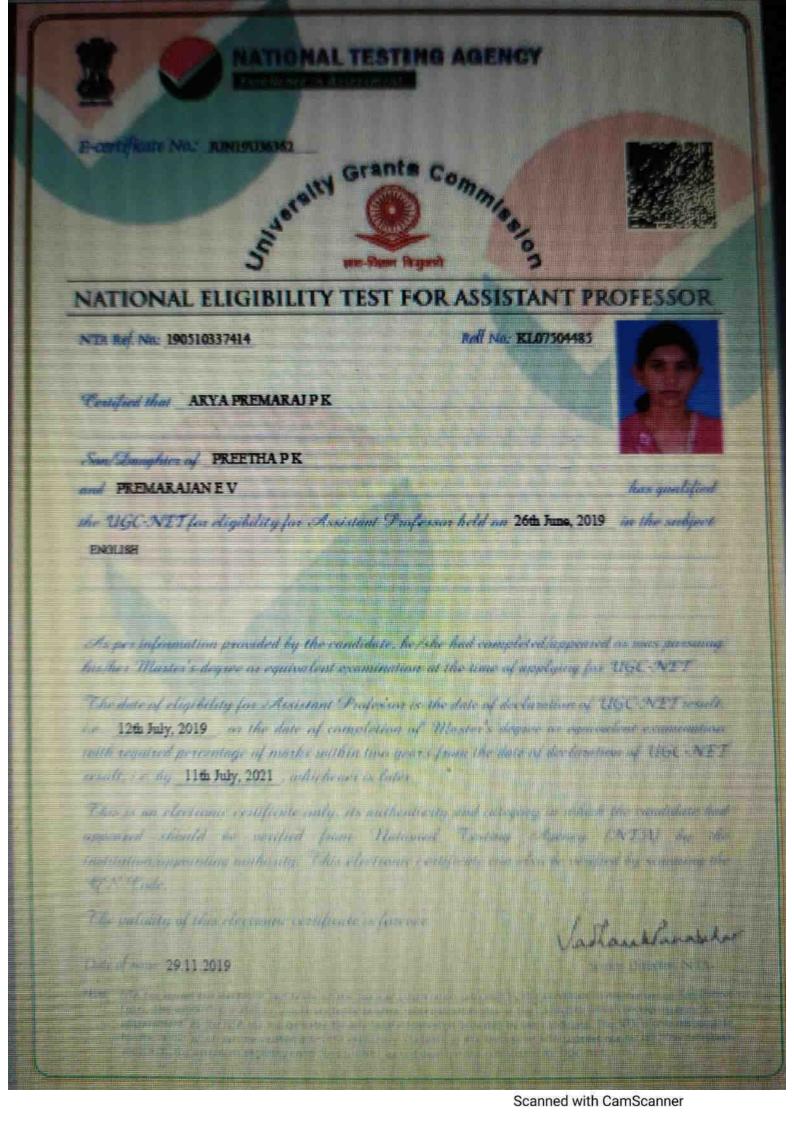

#### NATIONAL ELIGIBILITY TEST FOR ASSISTANT PROFESSOR

UGC Ref. No.: 4537/(CSIR-UGC NET JUNE 2017)

Roll No.: 432640

Certified that NITHIN K

Son/Daughter of BHASKARAN K

bas qualified

the Joint CSIR-UGC Test for Eligibility for Assistant Professor held on 18-06-2017 in the Subject MATHEMATICAL SCIENCES

As per the information provided by the candidate, he/she had completed his/her Master's degree or equivalent examination at the time of applying for this test.

The date of Eligibility for Assistant Professor is the date of declaration of NET result, i.e., 30th Nov. 2017 , OR the date of completion of Master's degree or equivalent examination with required percentage of marks within two years from the date of declaration of NET result, i.e., by 29th Nov. 2019 , whichever is later.

This is an electronic certificate only. Its authenticity and category in which the candidate had appeared should be verified from UGC by the institution/appointing authority. This electronic certificate can also be verified by scanning QR Bar Code printed on the electronic certificate.

validity of this electronic certificate is forever.

Date of Issue: 06-12-2018

Head NET Bureau

Note: UGC has issued the electronic certificate on the basis of information provided by the candidate in his/her Application Form. The appointing authority should verify the original records/certificates of the candidate while considering him/her for appointment, as the Commission is not responsible for the same. The candidate must fulfil the minimum eligibility conditions for NET as laid down in the notification for Joint CSIR-UGC Test.