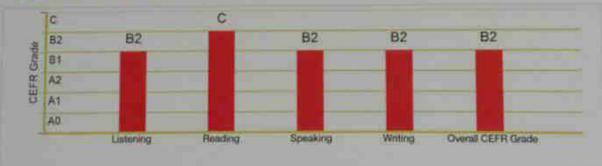

## **Candidate Report**

Candidate Name: MEGHATK

Organization:

ASAP - Kerala

Test Date:

16/07/2017

Test Package: Teachers - Listening

**Reading Speaking** 

Writing

#### Scale Score

| Skill Name             | Skill Score |  |
|------------------------|-------------|--|
| Listening              | 36/50       |  |
| Reading                | 44/50       |  |
| Speaking               | 41/50       |  |
| Writing                | 40/50       |  |
| Final Scale Score      | 161/200     |  |
| Grammar and Vocabulary | 35/50       |  |