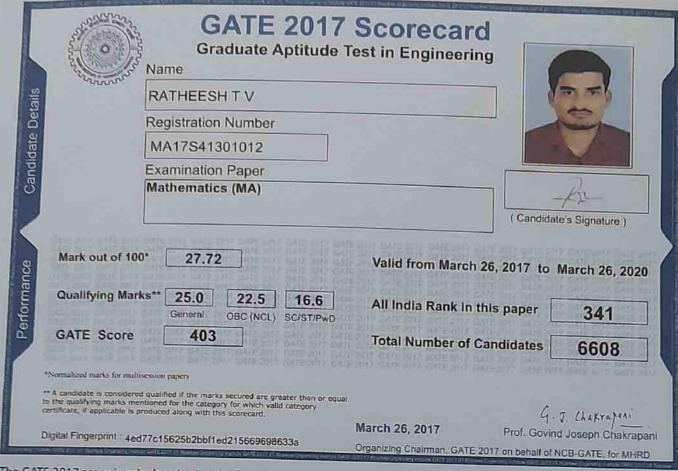

(Surender Singh)

With best wishes,

The GATE 2017 score is calculated using the formula

GATE Score = 
$$S_q + (S_t - S_q) \frac{(M - M_q)}{(\overline{M}_t - M_q)}$$

where,

M is the marks obtained by the candidate in the paper, mentioned on this score card in GATE 2017

 $M_{\rm e}$  is the qualifying marks for general category candidate in the paper

M, is the mean of marks of top 0.1% or top 10 (whichever is larger) of the candidates who appeared in the paper (in case of multi-session papers including all sessions)

 $S_a = 350$ , is the score assigned to  $M_a$ 

S, = 900, is the score assigned to M,

In the GATE 2017 score formula,  $M_o$  is usually 25 marks (out of 100) or  $\mu + \sigma$ , whichever is greater. Here  $\mu$  is the mean and  $\sigma$  is the standard deviation of marks of all the candidates who appeared in the paper.

Qualifying in GATE 2017 does not guarantee either an admission to a post-graduate program or a scholarship/assistantship. Admitting institutes may conduct further tests and interviews for final selection.