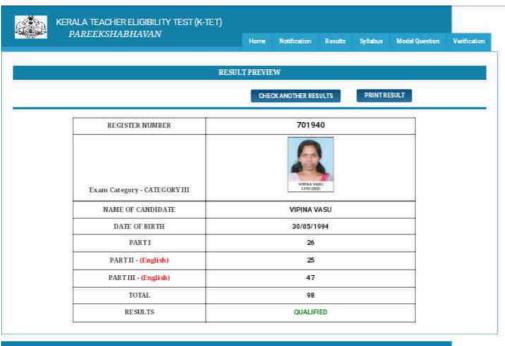

## K-TET December 2017

## KERALA TEACHER ELIGIBILITY TEST (K-TET) PAREEKSHABHAVAN

Home

Mudficiation

Harmito

Syllabora

Model Question

Verification

#### RESULT PREVIEW

CHECK ANOTHER RESULTS

PRINT RESIAT

| REGISTER NUMBER             | 602255            |
|-----------------------------|-------------------|
| Exam Category - CATEGORY II |                   |
| NAME OF CANDIDATE           | NEERAJA NARAYANAN |
| DATE OF BIRTH               | 18/09/1995        |
| PART I                      | 43                |
| PART II - (Malayalam)       | 22                |
| PART III - (English)        | 17                |
| TOTAL                       | 82                |
| RESULTS                     | QUALIFIED *       |

<sup>\*</sup> Releasation allowed as per OO(Rf) No: 48/2917 GEEn dated 13/06/2017 for columning eventyum mark for passing the exam.

Electronic Certificate No.: 171004537