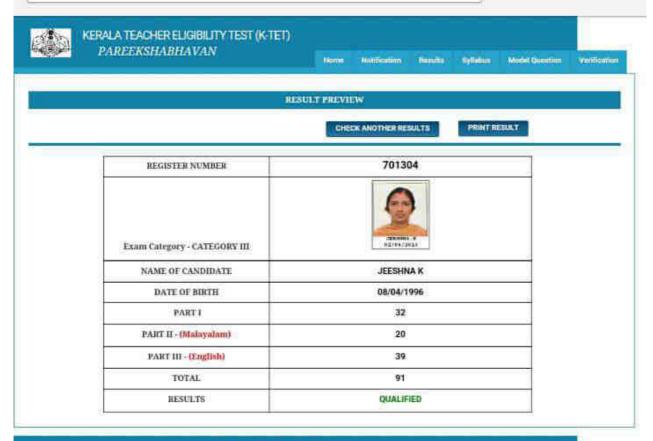

## K-TET December 2017

## KERALA TEACHER ELIGIBILITY TEST (K-TET) PAREEKSHABHAVAN

Home

Mudficiation

Harmito

Syllabora

Model Question

Verification

#### RESULT PREVIEW

CHECK ANOTHER RESULTS

PRINT RESIAT

| REGISTER NUMBER             | 602255            |
|-----------------------------|-------------------|
| Exam Category - CATEGORY II |                   |
| NAME OF CANDIDATE           | NEERAJA NARAYANAN |
| DATE OF BIRTH               | 18/09/1995        |
| PART I                      | 43                |
| PART II - (Malayalam)       | 22                |
| PART III - (English)        | 17                |
| TOTAL                       | 82                |
| RESULTS                     | QUALIFIED *       |

<sup>\*</sup> Releasation allowed as per OO(Rf) No: 48/2917 GEEn dated 13/06/2017 for columning eventyum mark for passing the exam.

Electronic Certificate No.: 171004537