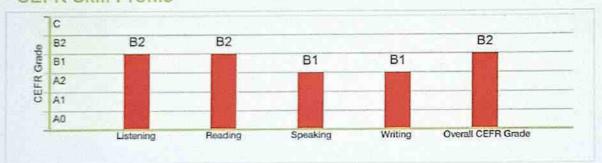

## **Candidate Report**

Candidate Name: MEGHATK

Organization:

ASAP - Kerala

Test Date:

16/07/2017

Test Package: Teachers - Listening

**Reading Speaking** 

Writing

#### Scale Score

| Skill Name             | Skill Score |  |
|------------------------|-------------|--|
| Listening              | 36/50       |  |
| Reading                | 44/50       |  |
| Speaking               | 41/50       |  |
| Writing                | 40/50       |  |
| Final Scale Score      | 161/200     |  |
| Grammar and Vocabulary | 35/50       |  |