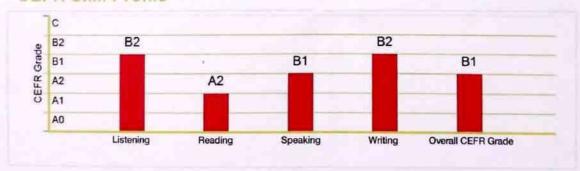

## **Candidate Report**

Candidate Name: MEGHATK

Organization:

ASAP - Kerala

Test Date:

16/07/2017

Test Package: Teachers - Listening

**Reading Speaking** 

Writing

#### Scale Score

| Skill Name             | Skill Score |  |
|------------------------|-------------|--|
| Listening              | 36/50       |  |
| Reading                | 44/50       |  |
| Speaking               | 41/50       |  |
| Writing                | 40/50       |  |
| Final Scale Score      | 161/200     |  |
| Grammar and Vocabulary | 35/50       |  |