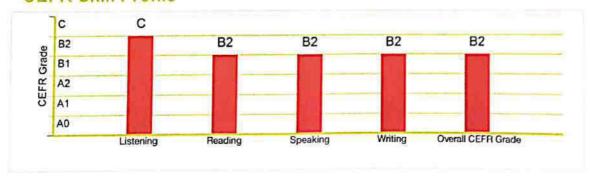

## **Candidate Report**

Candidate Name: MEGHATK

Organization:

ASAP - Kerala

Test Date:

16/07/2017

Test Package: Teachers - Listening

**Reading Speaking** 

#### Scale Score

| Skill Name             | Skill Score |  |
|------------------------|-------------|--|
| Listening              | 36/50       |  |
| Reading                | 44/50       |  |
| Speaking               | 41/50       |  |
| Writing                | 40/50       |  |
| Final Scale Score      | 161/200     |  |
| Grammar and Vocabulary | 35/50       |  |